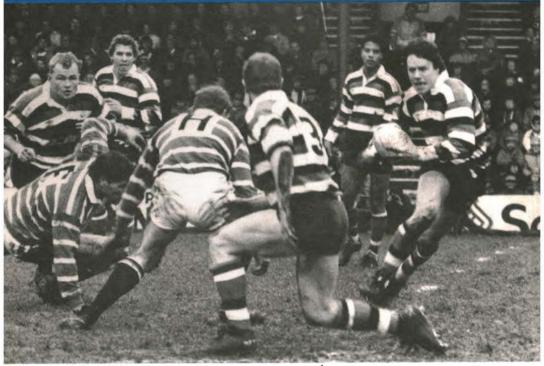

## **BATH v. WATERLOO**

SATURDAY, 8th APRIL, 1989

BATH

16 KEITH HOSKIN

15 TONY SWIFT\*

11 FRED SAGOE

**RICHARD LEE** 

VICTOR OBOGU

**Referee: Tony Turner (Lancashire Society)** 

1

3

5

7

18

Full Back

Right Wing

Left Centre

**Outside Half** 

Scrum Half

Forwards

Replacements 17

Left Wing

WATERLOO Colours: Blue, White & Black Colours: Green, Scarlet & White 15 JEFF TICKLE Full Back 14 PETER COOLEY Right Wing Right Centre 14 SIMON HALLIDAY\* 13 LEE TARLETON **Right Centre** 12 MARK WESTCOTT Left Centre 12 IAN GREENALGH MIKE MOLYNEUX Left Wing 11 10 STUART BARNES (Captain)\* 10 RICHARD ANGELL **Outside Half** 9 RICHARD HILL\* Scrum Half 9 A. PLAYER **GARETH CHILCOTT\* CHRIS DEW** Forwards 1 2 GRAHAM DAWE\* PAUL HACKETT 2 FRANK McEVLEY 3 JOHN MORRISON CHRIS CRANE DAMIAN CRONIN\* NIGEL WILKINSON 5 ANDY ROBINSON\* **ALAN MURRAY** 6 **PAUL SIMPSON\* SHAUN GALLAGHER (Capt** 7 **DAVID EGERTON\*** 8 **KEITH PLUMMER** Replacements 16

**STEVE PETERS** 17 IAN GIBBONS

Kick-off 3.00 p.m.

Sponsored by

ARTICLES OF CLOTHING LEFT ON WEST STAND SEATS BEFORE THE GAME ARE LIABLE TO BE REMOVED BY STEWARDS.

\*Internationals

Tel. Bath 63327 Bath 63653