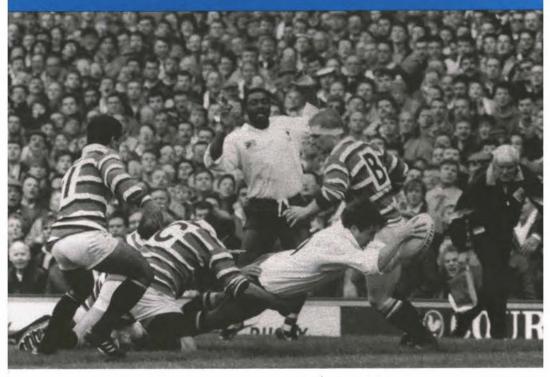

Referee: Colin High (Manchester Society)

Sponsored by

ARTICLES OF CLOTHING LEFT ON WEST STAND SEATS BEFORE THE GAME ARE LIABLE TO BE REMOVED BY STEWARDS.

\*Internationals

Printed by Blackett Press Ltd., Bath